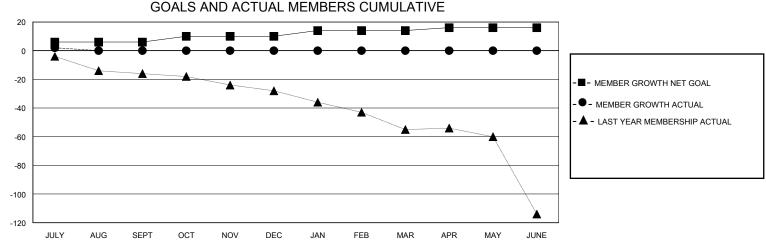

## **GMT**: **LOCATION MISSOURI GMT CA** Clubs Members **RESULTS FOR 2024-2025 RESULTS FOR 2024-2025** NEW CLUB GOAL **NEW CLUBS** DROPPED CLUBS QUARTER MEMBER GROWTH NET MEMBER GROWTH DROPPED QUARTER **GOAL** MEMBERS ACTUAL **ACTUAL** (including transfers) 0 0 6 JULY/AUG/SEPT JULY/AUG/SEPT 1 0 0 0 0 4 OCT/NOV/DEC OCT/NOV/DEC 0 0 0 0 0 JAN/FEB/MAR JAN/FEB/MAR 0 0 0 2 0 0 APR/MAY/JUNE APR/MAY/JUNE GOALS AND ACTUAL NEW CLUBS CUMULATIVE 8.0